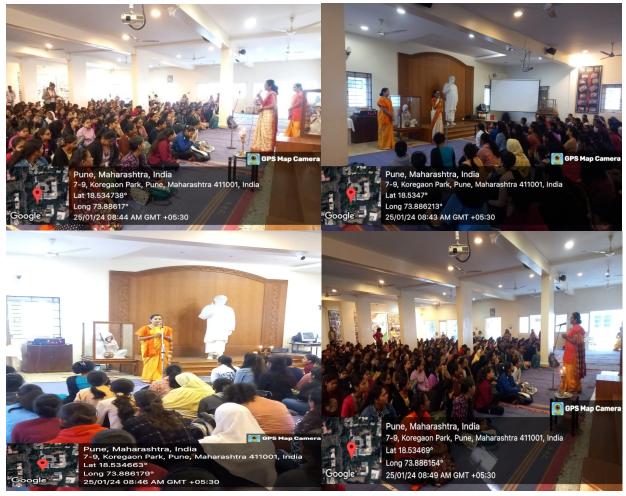

# **Activity Report**

Title: Ramdasi Kirtan

Date : Thursday, 25th January 2024.

Time : 08:30 am to 09:00 am

Venue: Sanctuary Hall

Report:

Marathi Department was organized 'Ramdasi Kirtan'on the occasion of Marathi Bhasha Sanvardhan Pandharwada dated 25th January 2024 at 08:30 am. to 09:00 am. in the Sanctuary Hall of the college. The program was open to all Degree College Staff & Students.

Dr. Madhura Wagh [faculty from BBA/ BBA (CA) Department] Presented the Kirtan. This program was organized by Dr. Sarita Somani. Total number of students = 105

Dr. Sarita Somani Coordinator

Dr. Jaya Rajagopalan Principal In charge